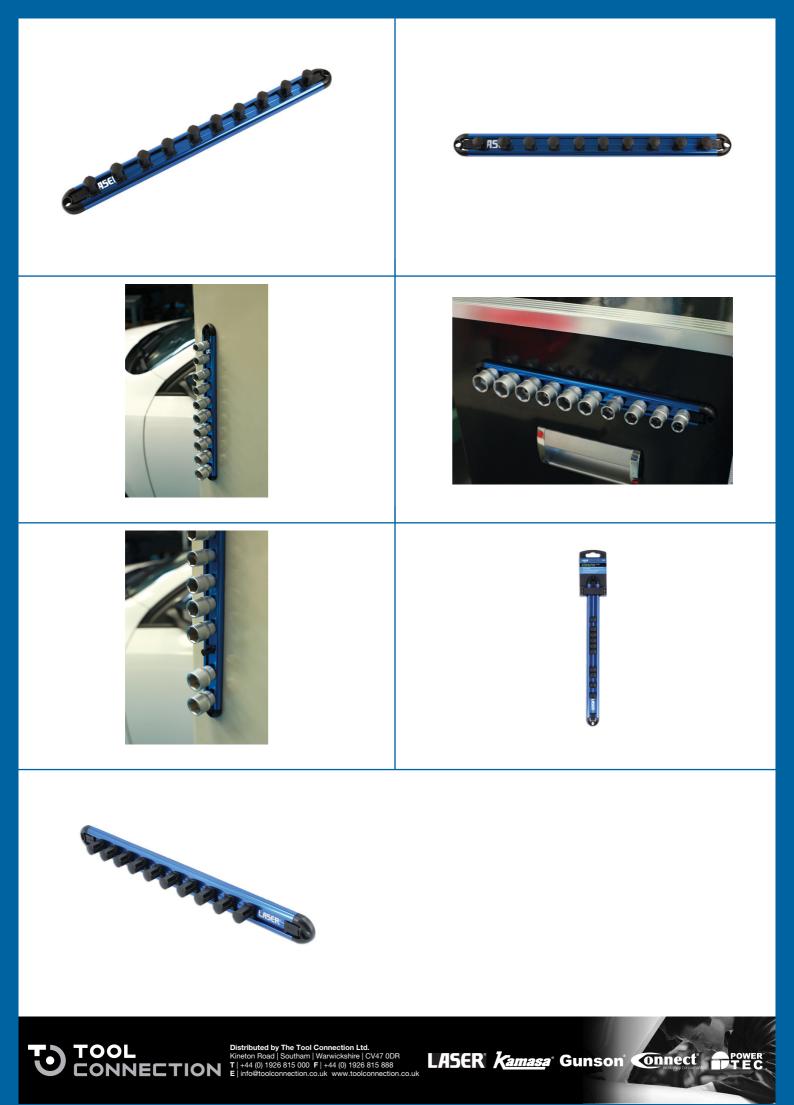

## Laser Tools Racing 45 Degree Quick Lock Socket Rail

Laser Tools Racing magnetic socket rail, holds ten standard 1/2" drive sockets with 45 degree quick lock mechanism. Powerful rare earth neodymium magnets hold the socket rail securely on any ferrous metal surface and there is a soft, non-scratch backing for protection. The rail is manufactured from lightweight anodized aluminium. A smart, efficient way to keep sockets organized and ready to use.

## **Additional Information**

- Magnetic rail holds 10 standard 1/2"D sockets.
- 'Strong rare earth (NdFeB) magnets for secure holding with scratch free soft backing for surface protection. •
- Manufactured from anodised aluminium. Laser Tools Racing brand. Rail dimensions: 340 x 28mm.
- · 45 degree quick lock design for fast, convenient socket storage.
- 1/4"D and 3/8"D socket rails also available, please see Laser Part Nos. 8086 (1/4"D) and 8087 (3/8"D).